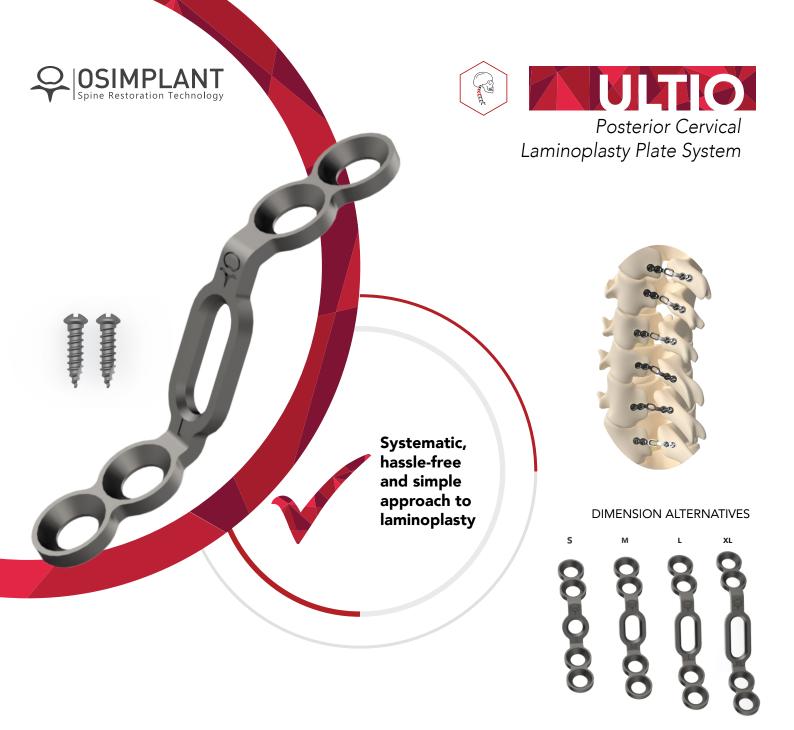

# **ULTIO** HIGHLIGHTS

- Allows for a systematic, hassle-free and simple approach to laminoplasty procedures

- ⊗ Intraoperative conformity through expansive plate options

## Plate;

- S-M-L-XL dimension alternatives designed in accordance with anatomic angles
- Can be formed easily during the operation (if needed)

## Set;

- All implant options are included in the set.

## Screw;

- Ø Diameter: Ø2 mm
- ✓ Length: Between 4-12 mm

### **Indications**

- **3** Ultio is designed for ARCH fixatiton
- Utilized in the enlargement of the posterior cervical canal