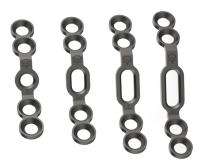

## Plate;

- S-M-L-XL dimension alternatives designed in accordance with anatomic angles
- Can be formed easily during the operation (if needed)