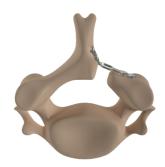

# **ULTIO** HIGHLIGHTS

- Allows for a systematic, hassle-free and simple approach to laminoplasty procedures

- ⊗ Intraoperative conformity through expansive plate options

## Plate;

- S-M-L-XL dimension alternatives designed in accordance with anatomic angles
- Can be formed easily during the operation (if needed)