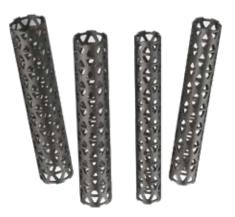

SENTINUS-C (Cervical Corpectomy Mesh Cage)

Ø10-Ø12-Ø14

SENTINUS-L (Lomber Corpectomy Mesh Cage)

Ø14-Ø16-Ø18-Ø20

ww.osimplant.com

## SENTINUS HIGHLIGHTS

- 𝞯 Unique lobe design matches end-plate anatomy

- Provides and innovative solution for stabilization of the spine in cases of vertebral body resections
- 𝞯 Sentinus-C diameter options; 10mm 12mm 14 mm
- ⊗ Sentinus-L diamater options; 14mm 16mm 18mm 20mm