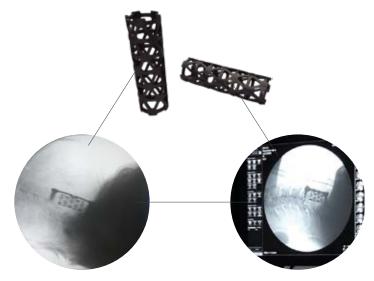

## Indications

- 𝔅 Treatment of tumors
- To achieve anterior decompression of the spinal cord and neural tissues
- ${\ensuremath{\mathfrak{O}}}$  Vertebral fractures and unstability.

## System

The system provides anterior, middle and posterior vertebral column support both immediately after surgery and for prolonged periods in the absence of bone fusion.