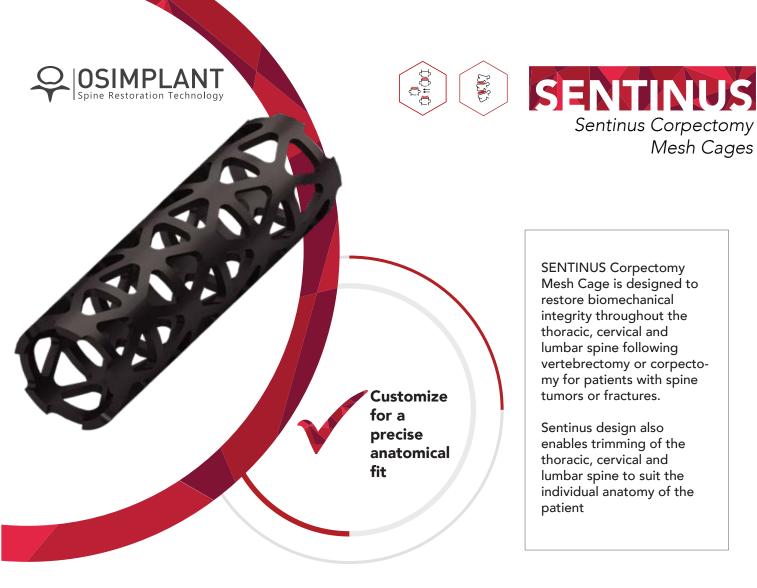

## SENTINUS HIGHLIGHTS

- 𝞯 Unique lobe design matches end-plate anatomy

- Provides and innovative solution for stabilization of the spine in cases of vertebral body resections
- 𝞯 Sentinus-C diameter options; 10mm 12mm 14 mm
- ⊗ Sentinus-L diamater options; 14mm 16mm 18mm 20mm

- <sup>𝞯</sup> Maximum fusion area
- ∕ Cuttable Ø
- 𝔄 Thin and strong
- 𝔅 Titanium material

## Indications

- 𝔅 Treatment of tumors
- To achieve anterior decompression of the spinal cord and neural tissues
- ${\ensuremath{\mathfrak{O}}}$  Vertebral fractures and unstability.

## System

The system provides anterior, middle and posterior vertebral column support both immediately after surgery and for prolonged periods in the absence of bone fusion.