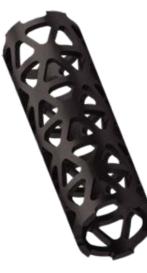

## SENTINUS HIGHLIGHTS

- 𝞯 Unique lobe design matches end-plate anatomy

- Provides and innovative solution for stabilization of the spine in cases of vertebral body resections
- 𝞯 Sentinus-C diameter options; 10mm 12mm 14 mm
- ⊗ Sentinus-L diamater options; 14mm 16mm 18mm 20mm

- <sup>𝞯</sup> Maximum fusion area
- ∕ Cuttable Ø
- 𝔄 Thin and strong
- 𝔅 Titanium material