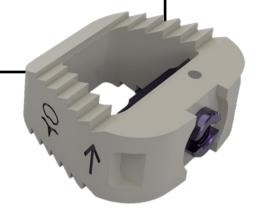

## **EOS Bladed Cervical PEEK Cage HIGHLIGHTS**

- ♀ PEEK-Titanium combination, safety lock
- → Tantalum X-ray markers provides visualization of the cage
- ♀ Blade of the cage is designed to make fixation easier
- Allows restoration of the height of the intervertebral space due to the expandable structure
- ♀ Sharp teeth on surface of implant allows extraordinary grip

#### **GENERAL USAGE**

EOS Bladed CervIcal PEEK Cage is used for reconstruction of anterior spinal column defects. They can be used to fill discectomy defects in degenerative, traumatic and neoplastic indications. Placing a cage at the distance where discectomy is performed is a routine practice in cervical disc surgery applications. The main purpose here is to provide intervertebral fusion, to prevent the collapse of the distance due to the evacuated disc, and to protect / restore the foraminal height in craniocaudal.