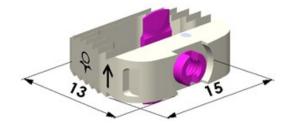

### EOS Bladed Cervical PEEK Cage (13 x 15 mm)

| Size       | Reference Number |
|------------|------------------|
| 13X15 - H5 | EOOB13155        |
| 13X15 - H6 | EOOB13156        |
| 13X15 - H7 | EOOB13157        |
| 13X15 - H8 | EOOB13158        |