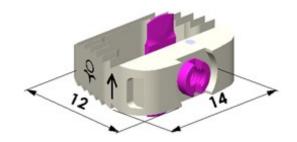

#### **EOS Bladed Cervical PEEK Cage (12 x 14 mm)**

| Size       | Reference Number |
|------------|------------------|
| 12X14 - H5 | EOOB12145        |
| 12X14 - H6 | EOOB12146        |
| 12X14 - H7 | EOOB12147        |
| 12X14 - H8 | EOOB12148        |