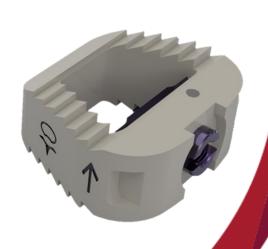

## **EOS Bladed Cervical PEEK Cage HIGHLIGHTS**

- ♀ PEEK-Titanium combination, safety lock
- → Tantalum X-ray markers provides visualization of the cage
- ♀ Blade of the cage is designed to make fixation easier
- Allows restoration of the height of the intervertebral space due to the expandable structure
- ♀ Sharp teeth on surface of implant allows extraordinary grip

#### **GENERAL USAGE**

EOS Bladed CervIcal PEEK Cage is used for reconstruction of anterior spinal column defects. They can be used to fill discectomy defects in degenerative, traumatic and neoplastic indications. Placing a cage at the distance where discectomy is performed is a routine practice in cervical disc surgery applications. The main purpose here is to provide intervertebral fusion, to prevent the collapse of the distance due to the evacuated disc, and to protect / restore the foraminal height in craniocaudal.