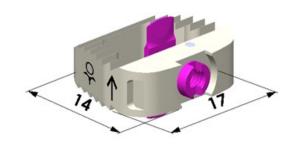

### **EOS Bladed Cervical PEEK Cage (14 x 17 mm)**

| Size       | Reference Number |
|------------|------------------|
| 14X17 - H5 | EOOB14175        |
| 14X17 - H6 | EOOB14176        |
| 14X17 - H7 | EOOB14177        |
| 14X17 - H8 | EOOB14178        |