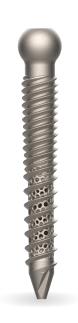

#### **Screw Body**

Double Strath

STANDARD Cannuleted

**STANDARD** 

MONO AXIAL Cannulated

MONO AXIAL
Non Cannulated

NEGATIVE Screw Nut

- Substantial reduction of inventory.
- Strength comparable to machined screws.
- All implant components sterile packaged.
- Different screw shaft designs, of which most cannulated and fenestrated.
- Dual thread design for optimal fixation in both the Pedicle (Cortical bone) and Vertebral body (Spongious bone).
- Possibility to attach Tulip both before and after implantation of the screw shaft.
- Possibility to remove the Tulip intra-operatively, when needed.