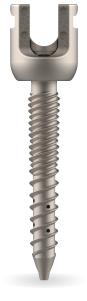

### **Tulip Available**

STANDARD Poly Axial

Poly Axial

- Set screw design: differentiating fixation on implant inserter to assure safe implantation and fixation.
- Suitable for both Open and MIS surgical procedures.
- Wide variety of screw lengths, diameters and rod lenghts.
- Reduction/Short MIS Tulip provides 25mm additional internal thread and thus 25 mm.
   Additional reduction in spondylolistheses cases.
   Titanium alloy rods in ø5.0 mm and ø5.5 mm.