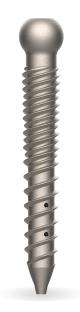

#### **Screw Body**

Double Strath

STANDARD Cannuleted

**STANDARD** 

MONO AXIAL Cannulated

MONO AXIAL
Non Cannulated

NEGATIVE Screw Nut

- Substantial reduction of inventory.
- Strength comparable to machined screws.
- All implant components sterile packaged.
- Different screw shaft designs, of which most cannulated and fenestrated.
- Dual thread design for optimal fixation in both the Pedicle (Cortical bone) and Vertebral body (Spongious bone).
- Possibility to attach Tulip both before and after implantation of the screw shaft.
- Possibility to remove the Tulip intra-operatively, when needed.