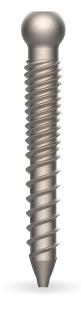

#### **Screw Body**

Double Strath

STANDARD Cannuleted

**STANDARD** 

MONO AXIAL Cannulated

MONO AXIAL
Non Cannulated

NEGATIVE Screw Nut

- Substantial reduction of inventory.
- Strength comparable to machined screws.
- All implant components sterile packaged.
- Different screw shaft designs, of which most cannulated and fenestrated.
- Dual thread design for optimal fixation in both the Pedicle (Cortical bone) and Vertebral body (Spongious bone).
- Possibility to attach Tulip both before and after implantation of the screw shaft.
- Possibility to remove the Tulip intra-operatively, when needed.