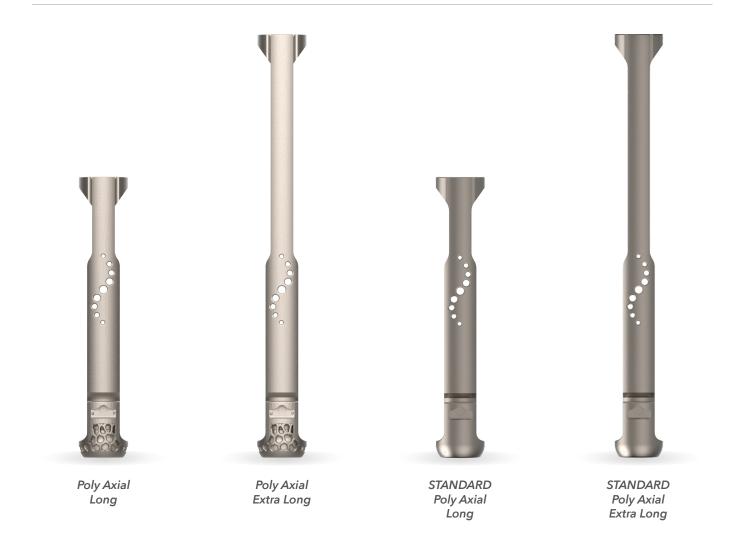

### **Tulip Available**

STANDARD Poly Axial

Poly Axial

- Set screw design: differentiating fixation on implant inserter to assure safe implantation and fixation.
- Suitable for both Open and MIS surgical procedures.
- Wide variety of screw lengths, diameters and rod lenghts.
- Reduction/Short MIS Tulip provides 25mm additional internal thread and thus 25 mm.
   Additional reduction in spondylolistheses cases.
   Titanium alloy rods in ø5.0 mm and ø5.5 mm.