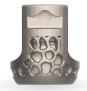

#### **Screw Body**

Double Strath

STANDARD Cannuleted

**STANDARD** 

MONO AXIAL Cannulated

MONO AXIAL
Non Cannulated

NEGATIVE Screw Nut

- Substantial reduction of inventory.
- Strength comparable to machined screws.
- All implant components sterile packaged.
- Different screw shaft designs, of which most cannulated and fenestrated.
- Dual thread design for optimal fixation in both the Pedicle (Cortical bone) and Vertebral body (Spongious bone).
- Possibility to attach Tulip both before and after implantation of the screw shaft.
- Possibility to remove the Tulip intra-operatively, when needed.