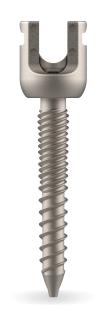

### **Tulip Available**

STANDARD Poly Axial

Poly Axial

- Set screw design: differentiating fixation on implant inserter to assure safe implantation and fixation.
- Suitable for both Open and MIS surgical procedures.
- Wide variety of screw lengths, diameters and rod lenghts.
- Reduction/Short MIS Tulip provides 25mm additional internal thread and thus 25 mm.
   Additional reduction in spondylolistheses cases.
   Titanium alloy rods in ø5.0 mm and ø5.5 mm.