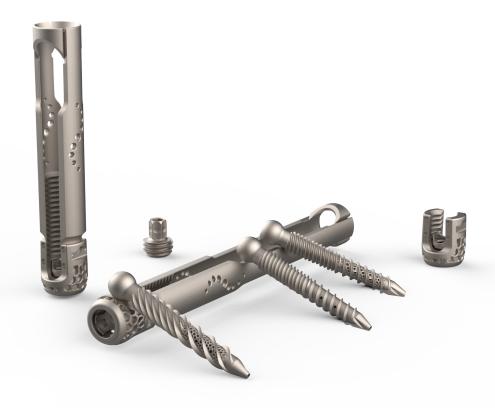

## 3D Printed Screw & Rod System

# VENTOTENE

**Modular Screw System** 

#### **Screw Body**

Double Strath

STANDARD Cannuleted

**STANDARD** 

MONO AXIAL Cannulated

MONO AXIAL
Non Cannulated

NEGATIVE Screw Nut

- Substantial reduction of inventory.
- Strength comparable to machined screws.
- All implant components sterile packaged.
- Different screw shaft designs, of which most cannulated and fenestrated.
- Dual thread design for optimal fixation in both the Pedicle (Cortical bone) and Vertebral body (Spongious bone).
- Possibility to attach Tulip both before and after implantation of the screw shaft.
- Possibility to remove the Tulip intra-operatively, when needed.

### **Tulip Available**

STANDARD Poly Axial

Poly Axial

- Set screw design: differentiating fixation on implant inserter to assure safe implantation and fixation.
- Suitable for both Open and MIS surgical procedures.
- Wide variety of screw lengths, diameters and rod lenghts.
- Reduction/Short MIS Tulip provides 25mm additional internal thread and thus 25 mm.
   Additional reduction in spondylolistheses cases.
   Titanium alloy rods in ø5.0 mm and ø5.5 mm.