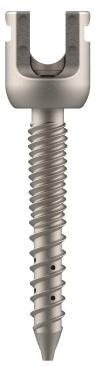

#### **Screw Body**

Double Strath

STANDARD Cannuleted

**STANDARD** 

MONO AXIAL Cannulated

MONO AXIAL
Non Cannulated

NEGATIVE Screw Nut

- Substantial reduction of inventory.
- Strength comparable to machined screws.
- All implant components sterile packaged.
- Different screw shaft designs, of which most cannulated and fenestrated.
- Dual thread design for optimal fixation in both the Pedicle (Cortical bone) and Vertebral body (Spongious bone).
- Possibility to attach Tulip both before and after implantation of the screw shaft.
- Possibility to remove the Tulip intra-operatively, when needed.