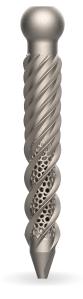

#### **Screw Body**

Double Strath

STANDARD Cannuleted

**STANDARD** 

MONO AXIAL Cannulated

MONO AXIAL
Non Cannulated

NEGATIVE Screw Nut

- Substantial reduction of inventory.
- Strength comparable to machined screws.
- All implant components sterile packaged.
- Different screw shaft designs, of which most cannulated and fenestrated.
- Dual thread design for optimal fixation in both the Pedicle (Cortical bone) and Vertebral body (Spongious bone).
- Possibility to attach Tulip both before and after implantation of the screw shaft.
- Possibility to remove the Tulip intra-operatively, when needed.