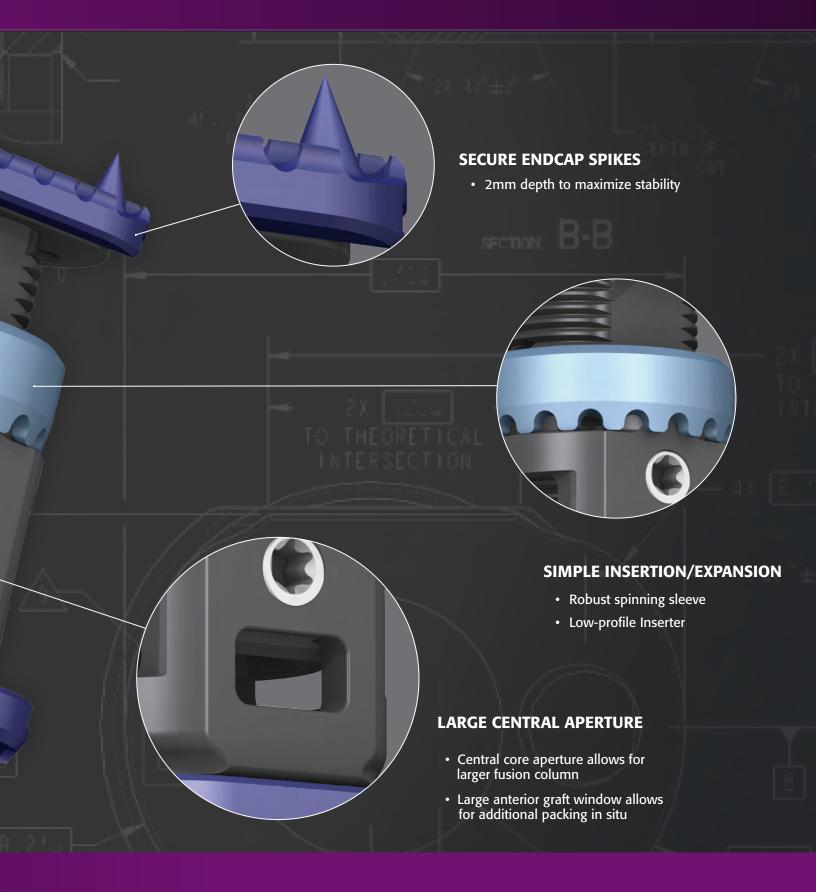

#### SMOOTH AND ROBUST EXPANDING CORE

- Double lead threads for quicker expansion
- Strength and safety during expansion

### **X-CORE® MINI VBR OVERVIEW**

The size, shape and strength of the vertebral bodies and endplates are dependent on many factors such as age, gender, race, pathology and personal health. X-CORE Mini VBR was designed to provide surgeons with the ability to intraoperatively adapt to and provide solutions for these variations in patient anatomy. Multiple cores and endplates are included as part of the X-CORE Mini VBR system.