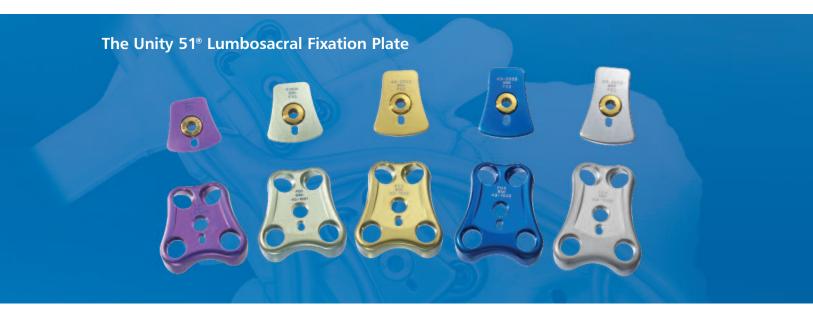

## MATCHING THE RIGHT DEVICE TO THE ANATOMY EASILY, WITH CERTAINTY.

| IMPLANTS-UNITY 51 |                                           |      | IMPLANTS-UNITY LX |                                             |      |
|-------------------|-------------------------------------------|------|-------------------|---------------------------------------------|------|
| 43-1017*          | Unity 51 Lumbosacral Fixation Base Plate  | 17mm | 43-3019           | Unity LX Lumbar Fixation Base Plate         | 19mm |
| 43-1019           | Unity 51 Lumbosacral Fixation Base Plate  | 19mm | 43-3021           | Unity LX Lumbar Fixation Base Plate         | 21mm |
| 43-1021           | Unity 51 Lumbosacral Fixation Base Plate  | 21mm | 43-3023           | Unity LX Lumbar Fixation Base Plate         | 23mm |
| 43-1023           | Unity 51 Lumbosacral Fixation Base Plate  | 23mm | 43-3025           | Unity LX Lumbar Fixation Base Plate         | 25mm |
| 43-1025           | Unity 51 Lumbosacral Fixation Base Plate  | 25mm | 43-3028           | Unity LX Lumbar Fixation Base Plate         | 28mm |
| 43-1028           | Unity 51 Lumbosacral Fixation Base Plate  | 28mm | 43-3031           | Unity LX Lumbar Fixation Base Plate         | 31mm |
| 43-2017*          | Unity 51 Lumbosacral Fixation Cover Plate | 17mm | 43-4019           | Unity LX Lumbar Fixation Cover Plate        | 19mm |
| 43-2019           | Unity 51 Lumbosacral Fixation Cover Plate | 19mm | 43-4021           | Unity LX Lumbar Fixation Cover Plate        | 21mm |
| 43-2021           | Unity 51 Lumbosacral Fixation Cover Plate | 21mm | 43-4023           | Unity LX Lumbar Fixation Cover Plate        | 23mm |
| 43-2023           | Unity 51 Lumbosacral Fixation Cover Plate | 23mm | 43-4025           | Unity LX Lumbar Fixation Cover Plate        | 25mm |
| 43-2025           | Unity 51 Lumbosacral Fixation Cover Plate | 25mm | 43-4028           | Unity LX Lumbar Fixation Cover Plate        | 28mm |
| 43-2028           | Unity 51 Lumbosacral Fixation Cover Plate | 28mm | 43-4031           | Unity LX Lumbar Fixation Cover Plate        | 31mm |
| 43-6525           | Bone Screw, Primary                       | 25mm | 43-6525           | Bone Screw, Primary                         | 25mm |
| 43-6530           | Bone Screw, Primary                       | 30mm | 43-6530           | Bone Screw, Primary                         | 30mm |
| 43-6535           | Bone Screw, Primary                       | 35mm | 43-6535           | Bone Screw, Primary                         | 35mm |
| 43-7525           | Bone Screw, Rescue                        | 25mm | 43-7525           | Bone Screw, Rescue                          | 25mm |
| 43-7530           | Bone Screw, Rescue                        | 30mm | 43-7530           | Bone Screw, Rescue                          | 30mm |
| 43-7535           | Bone Screw, Rescue                        | 35mm | 43-7535           | Bone Screw, Rescue                          | 35mm |
| 43-0104           | Tack                                      |      | 43-0104           | Tack                                        |      |
| 43-1090           | Unity System Case (Empty)                 |      | 43-1091           | Unity LX Lumbar Fixation Plate Case (Empty) |      |