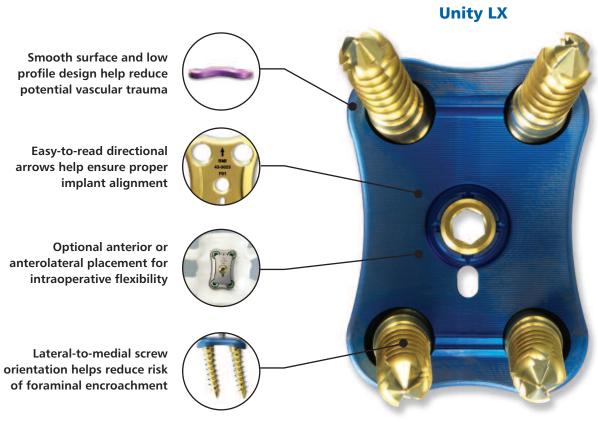

## A FIRM GRIP ON FIXATION WITH EXCEPTIONAL HANDLING AND HIGH PERFORMANCE

The Unity Lumbosacral Fixation System offers two unique plates with low-profile design that can be used independently or jointly. The system helps maximize anterior column stabilization while minimizing the challenges of an anterior approach to lumbosacral fixation. Finely tuned and easy to handle, the

low-profile and rounded surfaces help reduce the potential for vascular trauma. Both plates utilize intuitive instrumentation that offers tactile feedback. Strong, flexible, and secure, the Unity Lumbosacral Fixation System's multi-faceted plate design facilitates extraordinary stability with a claw-like grip.