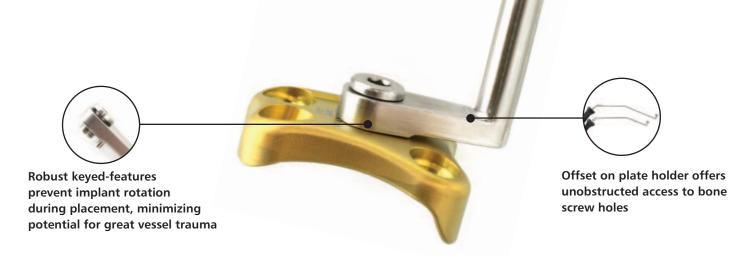

low-profile and rounded surfaces help reduce the potential for vascular trauma. Both plates utilize intuitive instrumentation that offers tactile feedback. Strong, flexible, and secure, the Unity Lumbosacral Fixation System's multi-faceted plate design facilitates extraordinary stability with a claw-like grip.