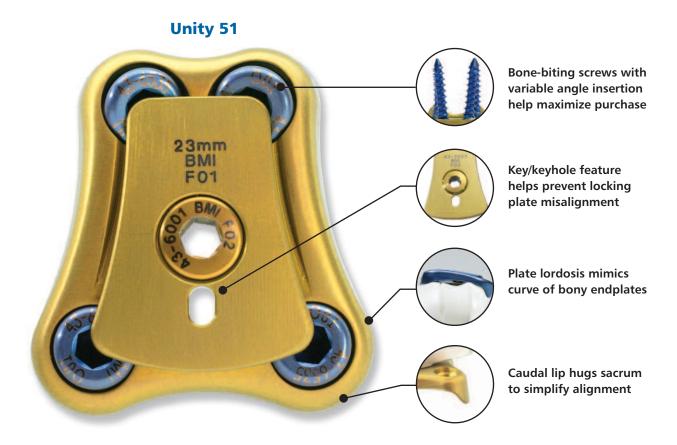

## A FIRM GRIP ON FIXATION WITH EXCEPTIONAL HANDLING AND HIGH PERFORMANCE

The Unity Lumbosacral Fixation System offers two unique plates with low-profile design that can be used independently or jointly. The system helps maximize anterior column stabilization while minimizing the challenges of an anterior approach to lumbosacral fixation. Finely tuned and easy to handle, the

low-profile and rounded surfaces help reduce the potential for vascular trauma. Both plates utilize intuitive instrumentation that offers tactile feedback. Strong, flexible, and secure, the Unity Lumbosacral Fixation System's multi-faceted plate design facilitates extraordinary stability with a claw-like grip.