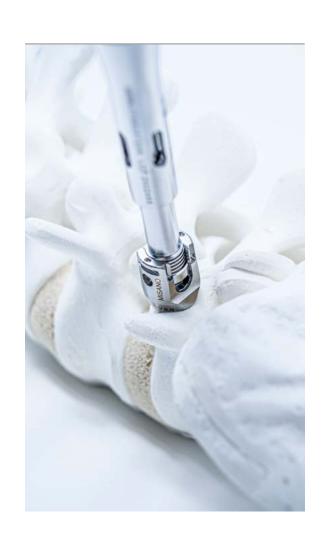

This allows both open and percutaneous surgical techniques. The same screw can be cemented or convey bone substitutes.

The screw is self-tapping and can be introduced without the use of the tap, and has a specific double thread that guarantees rapid implantation and high pedicle sealing.