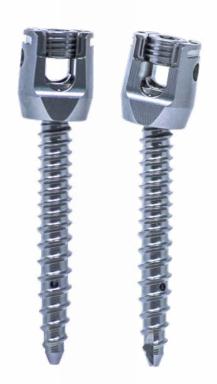

## System for thoracolumbar vertebral stabilization

Misano is the first thoracolumbar stabilization system that involves the use of a single pedicle screw for the treatment of degenerative, traumatic or deformity pathologies.

This allows both open and percutaneous surgical techniques. The same screw can be cemented or convey bone substitutes.

The screw is self-tapping and can be introduced without the use of the tap, and has a specific double thread that guarantees rapid implantation and high pedicle sealing.