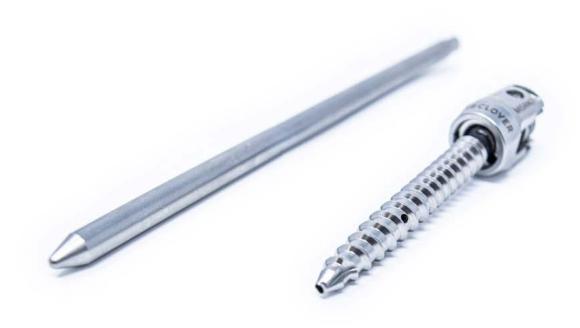

This allows both open and percutaneous surgical techniques. The same screw can be cemented or convey bone substitutes.

The screw is self-tapping and can be introduced without the use of the tap, and has a specific double thread that guarantees rapid implantation and high pedicle sealing.