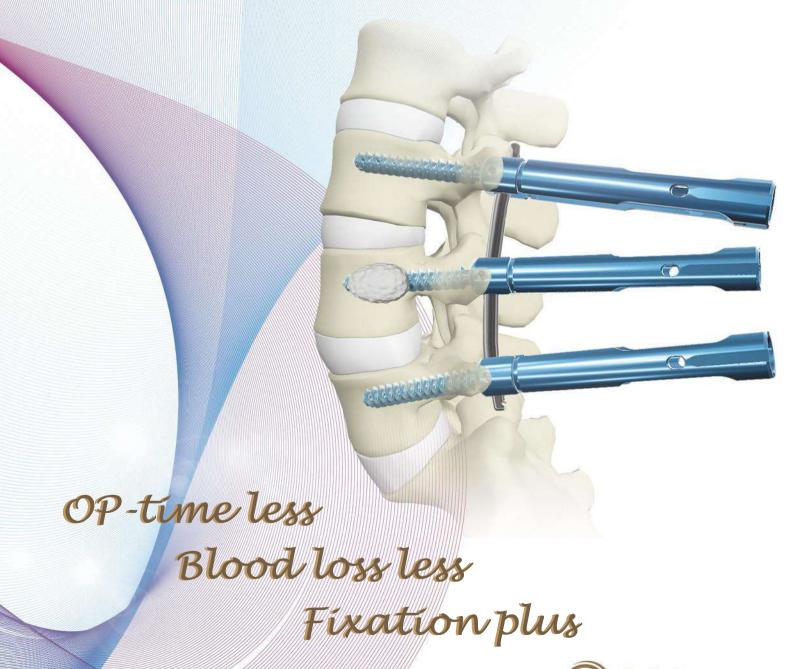

## MIS PLUS

Thoracolumbar Spine Fixation System

## Features:

Minimally invasive surgery available smaller incisions, shorter recovery time

Titanium Rod (MIS Plus)

| Length (mm)     |
|-----------------|
| 50,55,60,65,    |
| 70,75,80,85,    |
| 90,95,100,110,  |
| 120,130,140,150 |
|                 |

## Indications:

- ▶ Thoracolumbar Spine Tumors
- Thoracolumbar Fractures
- ▶ Thoracolumbar Deformity
- ▶ Thoracolumbar Degenerative Disc Disease
- ▶ Thoracolumbar Revision Surgery

For more information, please enquire IRENE sales department info@natongroup.com