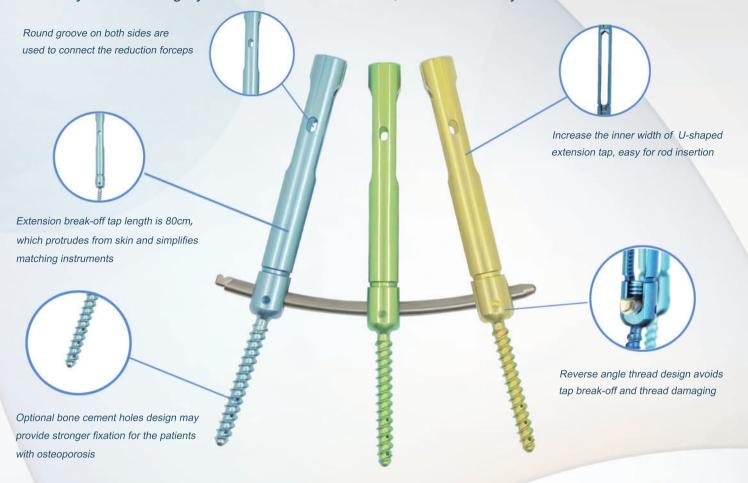

## Features:

Minimally invasive surgery available smaller incisions, shorter recovery time

Titanium Rod (MIS Plus)

| Length (mm)     |
|-----------------|
| 50,55,60,65,    |
| 70,75,80,85,    |
| 90,95,100,110,  |
| 120,130,140,150 |
|                 |

Polyaxial Reduction Screw

| Diameter<br>(mm) | Length (mm) |
|------------------|-------------|
| 5                | 30,35,40,45 |
| 5.5              | 30,35,40,45 |
| 6                | 30,35,40,45 |
| 6.5              | 30,35,40,45 |
| 7                | 30,35,40,45 |