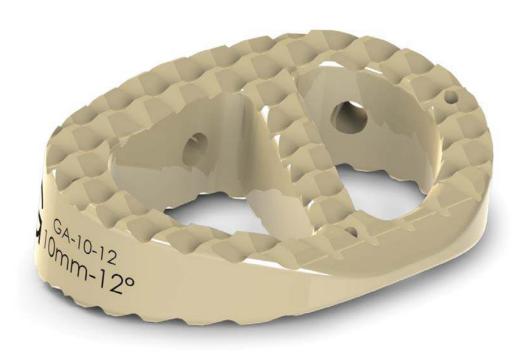

## Genesys Spine Apache™ ALIF System

EMERGO EUROPE
Molenstraat 15

2513-BH. The Hague

The Netherlands

1250 Capital of Texas Highway S. Building 3, Suite 600 Austin, TX 78746

LC-012 REV B

The Genesys Spine Apache<sup>™</sup> ALIF System consists of precision instruments and PEEK Optima<sup>®</sup> implants for aiding in fusion of the lumbar spine. The combination of PEEK Optima<sup>®</sup> and tantalum markers allows surgeons to have an enhanced view of implant placement during surgery and vertebral fusion post surgery.

## **SPECIFICATIONS**

Length = 25mm Width = 35mm

Available in 6° and 12° Lordotic

1250 Capital of Texas Highway S. Building 3, Suite 600 Austin, TX 78746

\*FDA approved for use as an IBFD and VBR