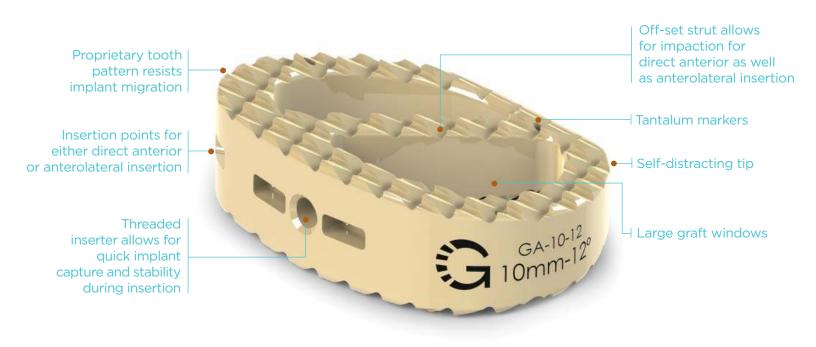

## Genesys Spine Apache™ ALIF System

EMERGO EUROPE
Molenstraat 15

2513-BH. The Hague

The Netherlands

1250 Capital of Texas Highway S. Building 3, Suite 600 Austin, TX 78746

LC-012 REV B

The Genesys Spine Apache<sup>™</sup> ALIF System consists of precision instruments and PEEK Optima<sup>®</sup> implants for aiding in fusion of the lumbar spine. The combination of PEEK Optima<sup>®</sup> and tantalum markers allows surgeons to have an enhanced view of implant placement during surgery and vertebral fusion post surgery.

## **SPECIFICATIONS**

Length = 25mm Width = 35mm

Available in 6° and 12° Lordotic

1250 Capital of Texas Highway S. Building 3, Suite 600 Austin, TX 78746

\*FDA approved for use as an IBFD and VBR