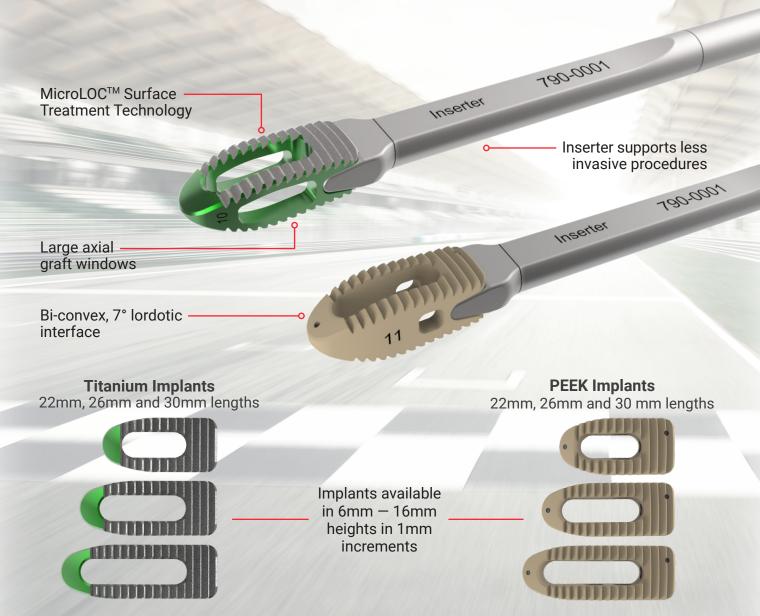

## **Silverstone-P** IBF System

The Altus Spine **Silverstone-P** IBF System features a state-of-the-art, engineered, self-distracting bulleted nose for optimal insertion. The bi-convex, anatomically-shaped endplate interface maximizes stability. Implants are available in precision machined PEEK, and titanium that incorporates MicroLOC<sup>™</sup> surface texturing intended to promote bone growth.