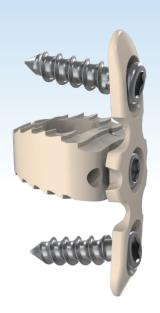

# SKATE Cervical Plate Kit

The SKATE Plate is a safe and effective device.

The plate is designed to avoid the complications related to use of cervical intrvertebral cage: risk of cage migration and inability to maintain the spinal stability.

## Simplicity

- · 2-in-1 system
- · Easy and quick insertion
- · Secured fixation of the spinal segment