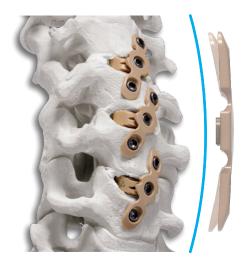

## Multi-level Implantation

The SKATE Plate allows to combine several plate-cages in multi-segment arthrodesis.