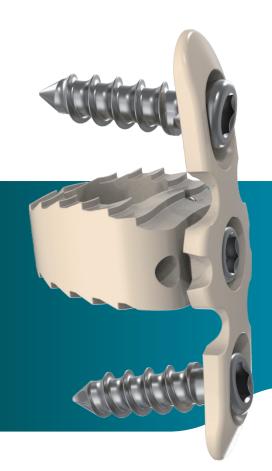

# SKATE Cervical Plate Kit

The SKATE Plate is a safe and effective device.

The plate is designed to avoid the complications related to use of cervical intrvertebral cage: risk of cage migration and inability to maintain the spinal stability.

#### Anatomical Fixation

The plate can be bended, twisted to match anatomical curves without any strength against bone.

#### Locking

Special plate hole design which prevents screw from pulling out.