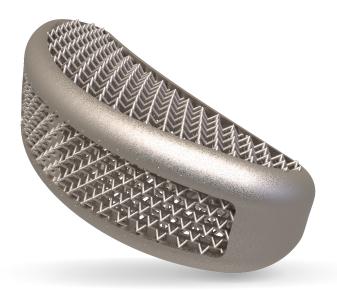

# ELBA

## **TLIF 3D Printed Titanium Cage**

Bone InGrowth Technology®

## **Excellent Stability**

Additive manufacturing technology in combination with a unique geometrical implant design facilitates efficient and reliable primary and secondary fixation. The unique "net" structure provides strong primary fixation and eliminates the risk of implant migration. The elasticity modulus of the implant is similar to PEEK alternatives and close to natural bone characteristics, which is the key success factor of bone in-growth. Secondary fixation is supported by fast and effective osteointegration.