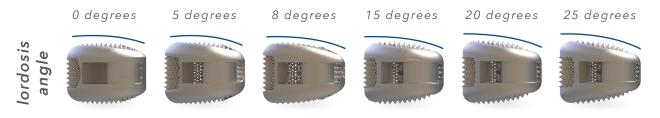

For Elba, Tsunami Medical offers four footprints and nine possible heights, with six possible lordosis angles.

15, 20 and 25 degrees are available for 32x10 mm footprint only.

#### **Product Reference Codes**

| Ref. Code   | Dimensions                                                                                                          |
|-------------|---------------------------------------------------------------------------------------------------------------------|
| ACT2609**00 | Footprint Size <b>26x09mm</b> - Angle <b>0°</b><br>Range of Heights [mm] <b>07, 08, 09, 10, 11, 12, 13, 14, 15</b>  |
| ACT2609**05 | Footprint Size <b>26x09mm</b> - Angle <b>5°</b><br>Range of Heights [mm] <b>07, 08, 09, 10, 11, 12, 13, 14, 15</b>  |
| ACT2609**08 | Footprint Size <b>26x09mm</b> - Angle <b>8°</b><br>Range of Heights [mm] <b>07, 08, 09, 10, 11, 12, 13, 14, 15</b>  |
| ACT2909**00 | Footprint Size <b>29x09mm</b> - Angle <b>0°</b><br>Range of Heights [mm] <b>07, 08, 09, 10, 11, 12, 13, 14, 15</b>  |
| ACT2909**05 | Footprint Size <b>29x09mm</b> - Angle <b>5°</b><br>Range of Heights [mm] <b>07, 08, 09, 10, 11, 12, 13, 14, 15</b>  |
| ACT2909**08 | Footprint Size <b>29x09mm</b> - Angle <b>8°</b><br>Range of Heights [mm] <b>07, 08, 09, 10, 11, 12, 13, 14, 15</b>  |
| ACT3209**00 | Footprint Size <b>32x09mm</b> - Angle <b>0°</b><br>Range of Heights [mm] <b>07, 08, 09, 10, 11, 12, 13, 14, 15</b>  |
| ACT3209**05 | Footprint Size <b>32x09mm</b> - Angle <b>5°</b><br>Range of Heights [mm] <b>07, 08, 09, 10, 11, 12, 13, 14, 15</b>  |
| ACT3209**08 | Footprint Size <b>32x09mm</b> - Angle <b>8°</b><br>Range of Heights [mm] <b>07, 08, 09, 10, 11, 12, 13, 14, 15</b>  |
| ACT3210**15 | Footprint Size <b>32x10mm</b> - Angle <b>15°</b><br>Range of Heights [mm] <b>08, 09, 10, 11, 12, 13, 14, 15</b>     |
| ACT3210**20 | Footprint Size <b>32x10mm</b> - Angle <b>20°</b><br>Range of Heights [mm] <b>07, 08, 09, 10, 11, 12, 13, 14, 15</b> |
| ACT3210**25 | Footprint Size <b>32x10mm</b> - Angle <b>25°</b><br>Range of Heights [mm] <b>07, 08, 09, 10, 11, 12, 13, 14, 15</b> |