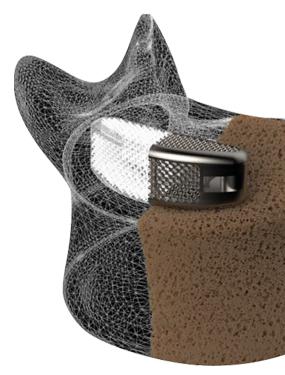

#### Bone InGrowth Technology®

The anatomically shaped Elba, 3D printed TLIF cage, has a unique net structure and a semi-open internal design, which allows a large volume of new bone colonisation.

Both the pore size of the net structure and the surface roughness of the implant edges meet with the ideal dimensions to facilitate fast and effective osteointegration, as described in scientific publications.

Elasticity of the 3D printed titanium geometry facilitates fast new bone formation and offers an excellent platform for Bone Ingrowth.

When surgeons deem necessary to add an additional bone growth accelerator, Tsunami Medical's Universal Filling System supports the bone substitute filling procedure, either at pre-implantation or post-implantation stage of the surgical procedure, in an effective way.