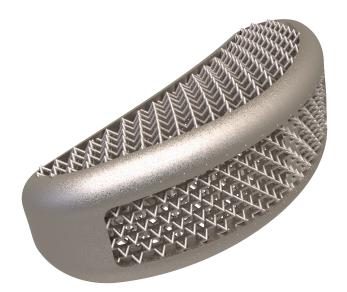

## **Excellent Stability**

Additive manufacturing technology in combination with a unique geometrical implant design facilitates efficient and reliable primary and secondary fixation. The unique "net" structure provides strong primary fixation and eliminates the risk of implant migration. The elasticity modulus of the implant is similar to PEEK alternatives and close to natural bone characteristics, which is the key success factor of bone in-growth. Secondary fixation is supported by fast and effective osteointegration.

#### Bone InGrowth Technology®

The anatomically shaped Elba, 3D printed TLIF cage, has a unique net structure and a semi-open internal design, which allows a large volume of new bone colonisation.

Both the pore size of the net structure and the surface roughness of the implant edges meet with the ideal dimensions to facilitate fast and effective osteointegration, as described in scientific publications.

Elasticity of the 3D printed titanium geometry facilitates fast new bone formation and offers an excellent platform for Bone Ingrowth.

When surgeons deem necessary to add an additional bone growth accelerator, Tsunami Medical's Universal Filling System supports the bone substitute filling procedure, either at pre-implantation or post-implantation stage of the surgical procedure, in an effective way.