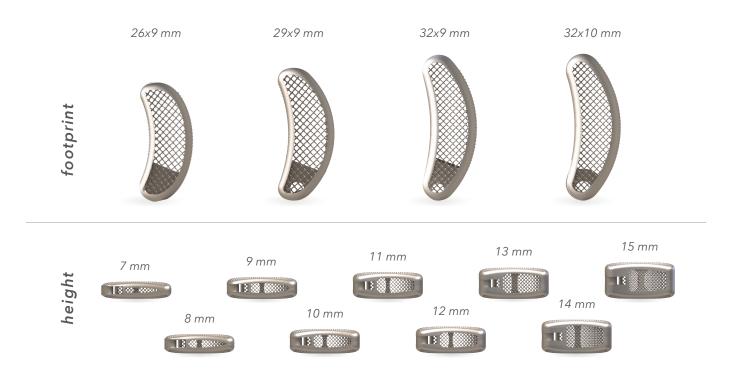

## Wide Variety of Dimensions

The design concept of Elba, 3D printed TLIF cage, is made to meet well experienced surgeons' requirements.

Tsunami Medical offers anatomically designed implants in a wide range of dimensions, offering just one system matching patients' natural anatomy and surgeons' preferences.

For Elba, Tsunami Medical offers four footprints and nine possible heights, with six possible lordosis angles.

15, 20 and 25 degrees are available for 32x10 mm footprint only.

#### **Product Reference Codes**

| Ref. Code   | Dimensions                                                                                                          |
|-------------|---------------------------------------------------------------------------------------------------------------------|
| ACT2609**00 | Footprint Size <b>26x09mm</b> - Angle <b>0°</b><br>Range of Heights [mm] <b>07, 08, 09, 10, 11, 12, 13, 14, 15</b>  |
| ACT2609**05 | Footprint Size <b>26x09mm</b> - Angle <b>5°</b><br>Range of Heights [mm] <b>07, 08, 09, 10, 11, 12, 13, 14, 15</b>  |
| ACT2609**08 | Footprint Size <b>26x09mm</b> - Angle <b>8°</b><br>Range of Heights [mm] <b>07, 08, 09, 10, 11, 12, 13, 14, 15</b>  |
| ACT2909**00 | Footprint Size <b>29x09mm</b> - Angle <b>0°</b><br>Range of Heights [mm] <b>07, 08, 09, 10, 11, 12, 13, 14, 15</b>  |
| ACT2909**05 | Footprint Size <b>29x09mm</b> - Angle <b>5°</b><br>Range of Heights [mm] <b>07, 08, 09, 10, 11, 12, 13, 14, 15</b>  |
| ACT2909**08 | Footprint Size <b>29x09mm</b> - Angle <b>8°</b><br>Range of Heights [mm] <b>07, 08, 09, 10, 11, 12, 13, 14, 15</b>  |
| ACT3209**00 | Footprint Size <b>32x09mm</b> - Angle <b>0°</b><br>Range of Heights [mm] <b>07, 08, 09, 10, 11, 12, 13, 14, 15</b>  |
| ACT3209**05 | Footprint Size <b>32x09mm</b> - Angle <b>5°</b><br>Range of Heights [mm] <b>07, 08, 09, 10, 11, 12, 13, 14, 15</b>  |
| ACT3209**08 | Footprint Size <b>32x09mm</b> - Angle <b>8°</b><br>Range of Heights [mm] <b>07, 08, 09, 10, 11, 12, 13, 14, 15</b>  |
| ACT3210**15 | Footprint Size <b>32x10mm</b> - Angle <b>15°</b><br>Range of Heights [mm] <b>08, 09, 10, 11, 12, 13, 14, 15</b>     |
| ACT3210**20 | Footprint Size <b>32x10mm</b> - Angle <b>20°</b><br>Range of Heights [mm] <b>07, 08, 09, 10, 11, 12, 13, 14, 15</b> |
| ACT3210**25 | Footprint Size <b>32x10mm</b> - Angle <b>25°</b><br>Range of Heights [mm] <b>07, 08, 09, 10, 11, 12, 13, 14, 15</b> |