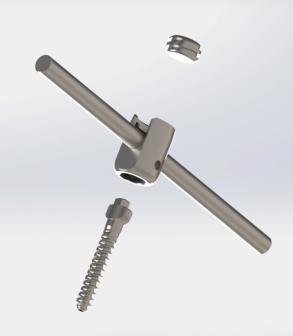

## Modular Pedicle Screw System

Protected by US Patent 8,974,507

The Eisertech Modular Pedicle Screw System (MPS) is a true polyaxial modular system. The screws are inserted into the bone first, and then the tulips are attached in-situ. This allows excellent operative visualization and access around the screws, as well as providing the intraoperative variability to alter construct configurations after screw placement.

## What We Offer

- Cannulated Polyaxial Screws
- Friction Fit Tulips Maintain Angular Orientation
- Quick Drop and Turn Tulip Attachment
- Available in 5.5mm, 6.5mm, and 7.5mm Screw Diameters
- Screw Lengths 30mm to 60mm.
- Pre-Cut Rods in 5mm Length Increments