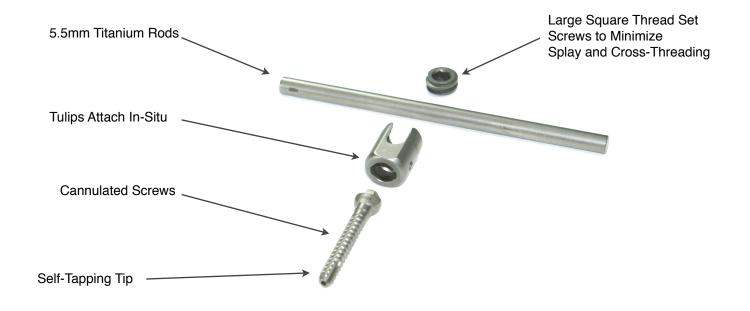

## Modular Pedicle Screw System

Protected by US Patent 8,974,507

The Eisertech Modular Pedicle Screw System (MPS) is a true polyaxial modular system. The screws are inserted into the bone first, and then the tulips are attached in-situ. This allows excellent operative visualization and access around the screws, as well as providing the intraoperative variability to alter construct configurations after screw placement.

## What We Offer

- Cannulated Polyaxial Screws
- Friction Fit Tulips Maintain Angular Orientation
- Quick Drop and Turn Tulip Attachment
- Available in 5.5mm, 6.5mm, and 7.5mm Screw Diameters
- Screw Lengths 30mm to 60mm.
- Pre-Cut Rods in 5mm Length Increments