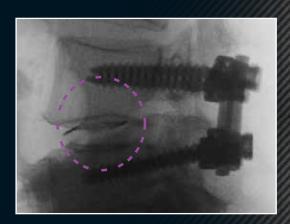

## • Negligible Artifacts In MRI & CT

- Enhanced Follow-Up
- Carbon Fiber PEEK Core
  - Radiolucent
  - Unparalleled Fatigue Resistance
- PLIF or TLIF

CarboClear® Lumbar Cage: CT

CarboClear® Lumbar Cage: X-Ray