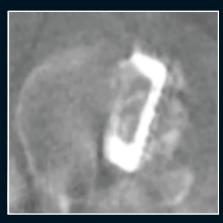

## • Negligible Artifacts In MRI & CT

- Enhanced Follow-Up
- Carbon Fiber PEEK Core
  - Radiolucent
  - Unparalleled Fatigue Resistance
- PLIF or TLIF

CarboClear® Lumbar Cage: CT

CarboClear® Lumbar Cage: X-Ray