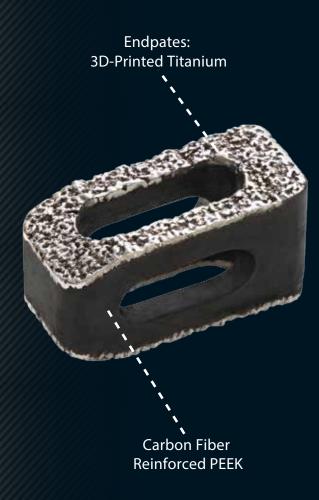

## • Optimal Bone In-Growth

- 3D-Printed Titanium Endplate
- Modulus Of Elasticity Similar To Cortical Bone
- Extra Large Bone Graft Compartment

## • Negligible Artifacts In MRI & CT

- Enhanced Follow-Up
- Carbon Fiber PEEK Core
  - Radiolucent
  - Unparalleled Fatigue Resistance
- PLIF or TLIF

CarboClear® Lumbar Cage: CT

CarboClear® Lumbar Cage: X-Ray