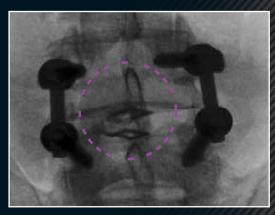

## • Negligible Artifacts In MRI & CT

- Enhanced Follow-Up
- Carbon Fiber PEEK Core
  - Radiolucent
  - Unparalleled Fatigue Resistance
- PLIF or TLIF

CarboClear® Lumbar Cage: CT

CarboClear® Lumbar Cage: X-Ray