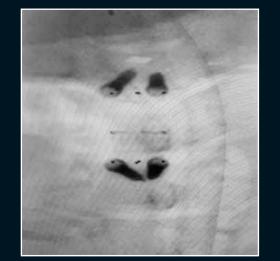

XX - length, in mm

\* Supplied Sterile Packed

\*\* Special Order

\*\*\* Length between the screw hole centers is 10mm less

CarboClear<sup>®</sup> Cervical Plate X-Ray Images