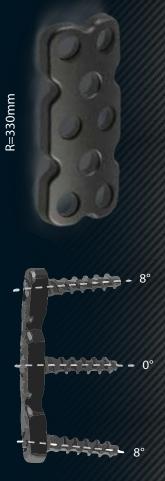

Carbon Fiber Reinforced PEEK



# **CarboClear® Anterior Cervical Plate**

## **Carbon Fiber Implants: Seeing is Believing**

- Radiolucent and CT/MRI Artifact Free
  - Effective Fusion Follow-up
- Unparalleled Fatigue Resistance
- Polyaxial Screw Insertion
- Optimal Modulus of Elasticity
- No Cold Welding and Bone Ingrowth
  - Easy Implant Removal
- Essential in Tumor Cases:
  - Negligible Backscattering and Attenuation for Optimal Dosage
- Option for Patient Specific Plate



R=25mm



Ø4.0 Self-Drilling or Ø4.5 Self-Tapping Titanium Screws



## **CarboClear® Anterior Cervical Plate**

### **Carbon Fiber Implants: Seeing is Believing**

#### Cervical Plates\*

| Cat. Number | Plate Type       | Thickness<br>[mm] | Width<br>[mm]              | Length***<br>[mm]              |
|-------------|------------------|-------------------|----------------------------|--------------------------------|
| CERVP1XX0   | One Level        |                   |                            | 22, 24, 26, 28                 |
| CERVP2XXX   | Two Levels       | 2.5 18            |                            | 31.5, 34, 36.5, 39, 41.5, 44   |
| CERVP3XX0** | Three Levels     |                   | 44, 47, 50, 53, 59, 62, 65 |                                |
| CERVP4XX0** | Four Lev