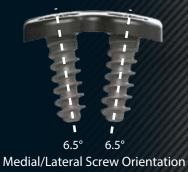

Carbon Fiber Reinforced PEEK



# **CarboClear® Anterior Cervical Plate**

## **Carbon Fiber Implants: Seeing is Believing**

- Radiolucent and CT/MRI Artifact Free
  - Effective Fusion Follow-up
- Unparalleled Fatigue Resistance
- Polyaxial Screw Insertion
- Optimal Modulus of Elasticity
- No Cold Welding and Bone Ingrowth
  - Easy Implant Removal
- Essential in Tumor Cases:
  - Negligible Backscattering and Attenuation for Optimal Dosage
- Option for Patient Specific Plate



R=25mm



Ø4.0 Self-Drilling or Ø4.5 Self-Tapping Titanium Screws



## **CarboClear® Anterior Cervical Plate**

### **Carbon Fiber Implants: Seeing is Believing**

#### Cervical Plates\*

| Cat. Number | Plate Type       | Thickness<br>[mm] | Width<br>[mm]              | Length***<br>[mm]              |
|-------------|------------------|-------------------|----------------------------|--------------------------------|
| CERVP1XX0   | One Level        |                   |                            | 22, 24, 26, 28                 |
| CERVP2XXX   | Two Levels       | 2.5 18            |                            | 31.5, 34, 36.5, 39, 41.5, 44   |
| CERVP3XX0** | Three Levels     |                   | 44, 47, 50, 53, 59, 62, 65 |                                |
| CERVP4XX0** | Four Levels      |