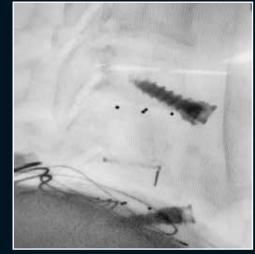

XX - length, in mm

\* Supplied Sterile Packed

\*\* Special Order

\*\*\* Length between the screw hole centers is 10mm less

CarboClear<sup>®</sup> Cervical Plate X-Ray Images