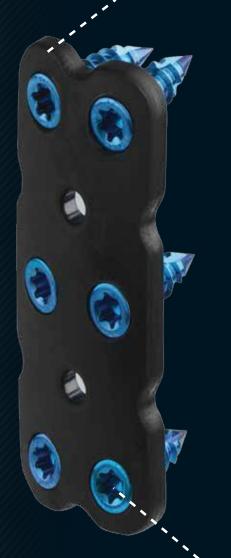

# **CarboClear® Anterior Cervical Plate**

R=25mm

Ø4.0 Self-Drilling or Ø4.5 Self-Tapping Titanium Screws