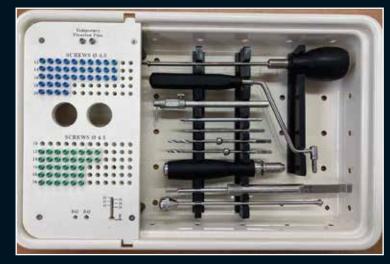

#### Instrumentation Set

| <b>DISTRIBUTED BY:</b><br>CarboFix In Orthopedics LLC<br>7183 Beach Dr SW Suite 1 Ocean Isle Beach,<br>NC 28469, USA | Patents are pending | www.carbo-fix.com | CARBOFIX    |
|----------------------------------------------------------------------------------------------------------------------|---------------------|-------------------|-------------|
| Tel: 1-800-408-0120<br>E-Mail: info@carbo-fix.com                                                                    | Rx ONLY             |                   | Orthopedics |