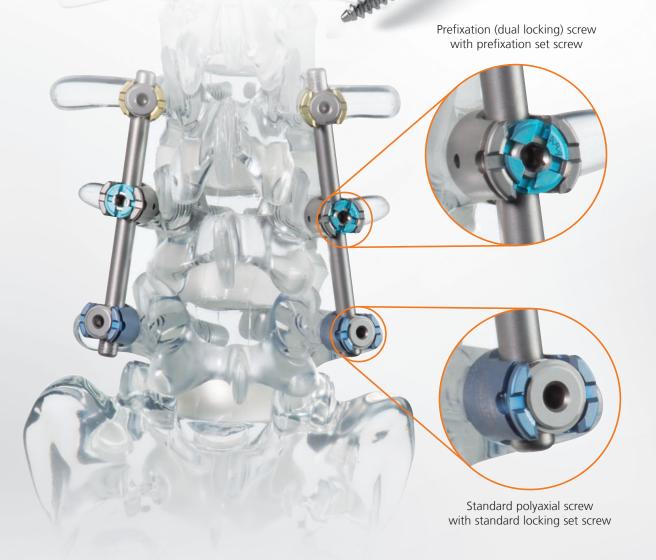

■ Prefixation screws (dual locking) are ideal for parallel distraction and compression of the spinal column