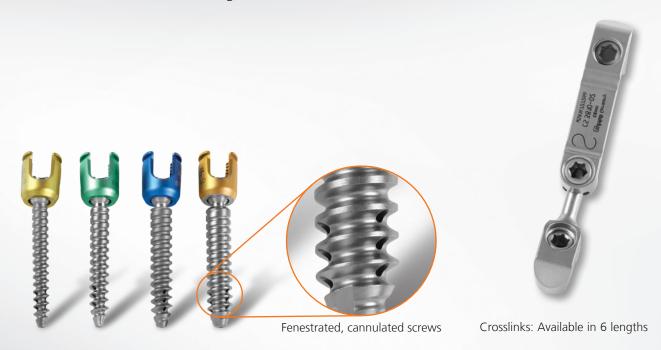

# **System**

- Posterior stabilization for the thoracic and lumbar spine
- Complete system for open and percutaneous applications
- Unique instrument solutions
- Rods Ø 6.0mm, straight and curved (titanium)
- Polyaxial, prefixation and reduction screws available in multiple lengths and diameters
- Cannulated, fenestrated and non-cannulated screw options
- Crosslinks are available in 6 lengths

#### Optimized implant design

- Small screw head diameter
- Optimal bone purchase with cortical and cancellous thread design
- Screws are available in cannulated, fenestrated (exception Ø 4.5mm), and non-cannulated options