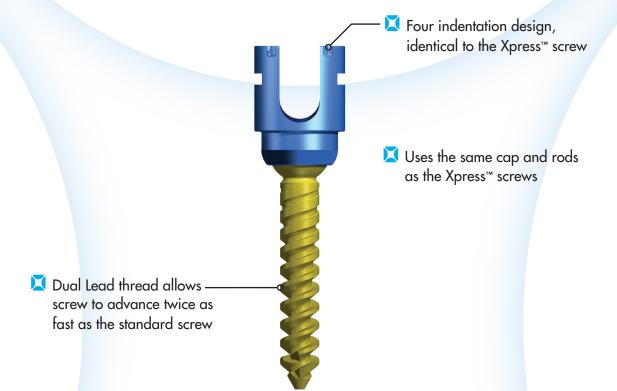

# **Xpress 2 Dual Lead Pedicle Screws**

#### Xpress 2<sup>™</sup> Dual Lead Pedicle Screws

| Item #       | Description                                |
|--------------|--------------------------------------------|
| X073-5530-DL | 5.5 x 30mm Xpress Pedicle Screw, Dual Lead |
| X073-5535-DL | 5.5 x 35mm Xpress Pedicle Screw, Dual Lead |
| X073-5540-DL | 5.5 x 40mm Xpress Pedicle Screw, Dual Lead |
| X073-5545-DL | 5.5 x 45mm Xpress Pedicle Screw, Dual Lead |
| X073-5550-DL | 5.5 x 50mm Xpress Pedicle Screw, Dual Lead |
| X073-5555-DL | 5.5 x 55mm Xpress Pedicle Screw, Dual Lead |
| X073-6530-DL | 6.5 x 30mm Xpress Pedicle Screw, Dual Lead |
| X073-6535-DL | 6.5 x 35mm Xpress Pedicle Screw, Dual Lead |
| X073-6540-DL | 6.5 x 40mm Xpress Pedicle Screw, Dual Lead |
| X073-6545-DL | 6.5 x 45mm Xpress Pedicle Screw, Dual Lead |
| X073-6550-DL | 6.5 x 50mm Xpress Pedicle Screw, Dual Lead |
| X073-6555-DL | 6.5 x 55mm Xpress Pedicle Screw, Dual Lead |
| X073-7530-DL | 7.5 x 30mm Xpress Pedicle Screw, Dual Lead |
| X073-7535-DL | 7.5 x 35mm Xpress Pedicle Screw, Dual Lead |
| X073-7540-DL | 7.5 x 40mm Xpress Pedicle Screw, Dual Lead |
| X073-7545-DL | 7.5 x 45mm Xpress Pedicle Screw, Dual Lead |
| X073-7550-DL | 7.5 x 50mm Xpress Pedicle Screw, Dual Lead |
| X073-7555-DL | 7.5 x 55mm Xpress Pedicle Screw, Dual Lead |