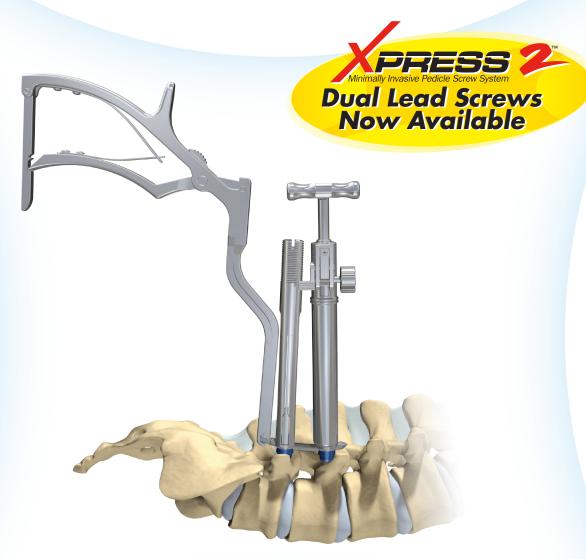

- Three rod insertion techniques to accommodate varying surgical approaches
- Screw design allows for optimal screw and extension connection
- Strategically designed rod reduction instrumentation
- Dual Lead Screws allow for faster implantation

# **Xpress 2 Dual Lead Pedicle Screws**