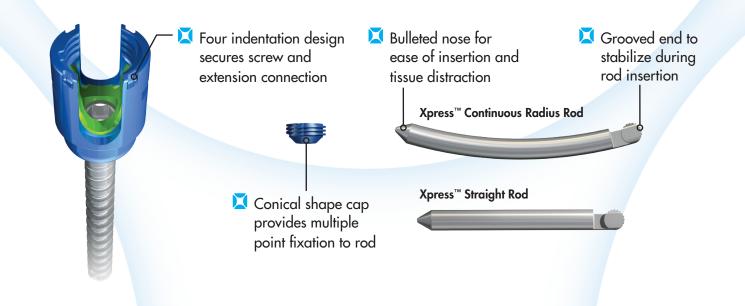

## Xpress Screw, Cap and Rods

#### Xpress<sup>™</sup> Pedicle Screw and Cap

#### Xpress<sup>™</sup> Rods

| Item #       | Description                       |
|--------------|-----------------------------------|
| X073-0040-CR | 40mm Xpress Continuous Radius Rod |
| X073-0045-CR | 45mm Xpress Continuous Radius Rod |
| X073-0050-CR | 50mm Xpress Continuous Radius Rod |
| X073-0055-CR | 55mm Xpress Continuous Radius Rod |
| X073-0060-CR | 60mm Xpress Continuous Radius Rod |
| X073-0065-CR | 65mm Xpress Continuous Radius Rod |
| X073-0070-CR | 70mm Xpress Continuous Radius Rod |
| X073-0080-CR | 80mm Xpress Continuous Radius Rod |
| X073-0090-CR | 90mm Xpress Continuous Radius Rod |
| X073-0100-S  | 100mm Xpress Straight Rod         |
| X073-0120-S  | 120mm Xpress Straight Rod         |
| X073-0140-S  | 140mm Xpress Straight Rod         |
| X073-0160-S  | 160mm Xpress Straight Rod         |
| X073-0300-S  | 300mm Xpress Straight Rod         |
| N60001091    | 35mm Continuous Radius Rod        |
| N60001092    | 40mm Continuous Radius Rod        |
| N60001093    | 45mm Continuous Radius Rod        |
| N60001068    | 50mm Continuous Radius Rod        |
| N60001069    | 60mm Continuous Radius Rod        |
| N60001070    | 70mm Continuous Radius Rod        |