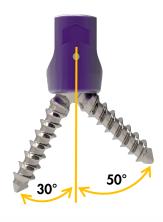

## **REFORM® POCT SYSTEM**

Low Profile Polyaxial Screws provide excellent angulation (30°) in all planes and a biased angle (50°) for increased intraoperative flexibility. The markings on the top of the tulip signify the direction of the bias angle.