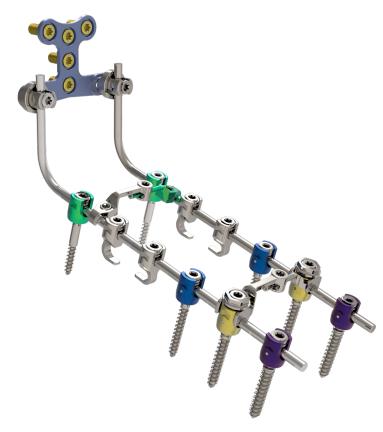

## **INNOVATIVE DESIGN**

The Reform® POCT System is a comprehensive solution for fusion of the Occipital, Cervical and Thoracic regions of the spine. The system offers low profile, top loading polyaxial screws with friction fit heads, providing excellent angulation in all planes. In addition, a bias angle of 50° is achievable with every screw allowing ease of rod insertion with minimal contouring. Screws are available in 3.5, 4.0 & 4.5mm diameters. Smooth shank screws are also available to accommodate C1 & C2 procedures. A comprehensive offering of offsets, dominoes, rod-to-rod and tulip-to-tulip cross connectors allows for greater intraoperative flexibility. Offering two styles of occipital plates with midline fixation points ensures optimal anatomical fit. The system allows for easier occipital cervical junction connection with its total freedom tulip design requiring less rod contouring.

## **REFORM® POCT SYSTEM**

Low Profile Polyaxial Screws provide excellent angulation (30°) in all planes and a biased angle (50°) for increased intraoperative flexibility. The markings on the top of the tulip signify the direction of the bias angle.

3.5mm Ti & Co-Cr Rods
3.5 - 5.5mm Transition
Rods available

**A & Y Shaped Plates** with midline fixation provide optimal screw placement.

**Total Freedom Tulip** allows easier connection across the occipital cervical junction with less rod contouring.