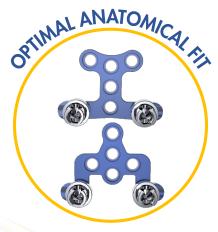

## **INNOVATIVE DESIGN**

The Reform® POCT System is a comprehensive solution for fusion of the Occipital, Cervical and Thoracic regions of the spine. The system offers low profile, top loading polyaxial screws with friction fit heads, providing excellent angulation in all planes. In addition, a bias angle of 50° is achievable with every screw allowing ease of rod insertion with minimal contouring. Screws are available in 3.5, 4.0 & 4.5mm diameters. Smooth shank screws are also available to accommodate C1 & C2 procedures. A comprehensive offering of offsets, dominoes, rod-to-rod and tulip-to-tulip cross connectors allows for greater intraoperative flexibility. Offering two styles of occipital plates with midline fixation points ensures optimal anatomical fit. The system allows for easier occipital cervical junction connection with its total freedom tulip design requiring less rod contouring.

3.5mm Ti & Co-Cr Rods
3.5 - 5.5mm Transition
Rods available

**A & Y Shaped Plates** with midline fixation provide optimal screw placement.

**Total Freedom Tulip** allows easier connection across the occipital cervical junction with less rod contouring.