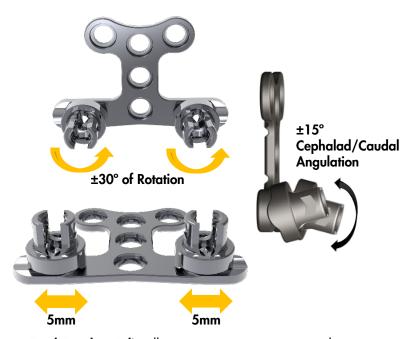

## **REFORM® POCT SYSTEM**

Low Profile Polyaxial Screws provide excellent angulation (30°) in all planes and a biased angle (50°) for increased intraoperative flexibility. The markings on the top of the tulip signify the direction of the bias angle.