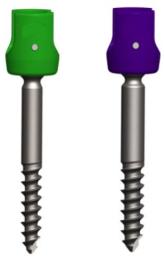

Self-tapping, Self-drilling Screws facilitate accurate and secure placement

3.5 & 4.0mm - 8-30mm (2mm inc.) & 35 & 40mm

4.5mm - 20-50mm (5mm inc.) (14, 16 & 18mm Special Order)

3.5 & 4.0mm Smooth Shank Screws provide protection to neural elements. All screws have 15.6mm threads.