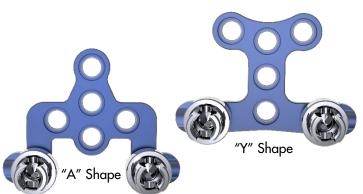

3.5mm Ti & Co-Cr Rods
3.5 - 5.5mm Transition
Rods available

**A & Y Shaped Plates** with midline fixation provide optimal screw placement.

**Total Freedom Tulip** allows easier connection across the occipital cervical junction with less rod contouring.