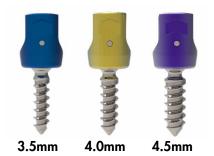

## **INNOVATIVE DESIGN**

The Reform® POCT System is a comprehensive solution for fusion of the Occipital, Cervical and Thoracic regions of the spine. The system offers low profile, top loading polyaxial screws with friction fit heads, providing excellent angulation in all planes. In addition, a bias angle of 50° is achievable with every screw allowing ease of rod insertion with minimal contouring. Screws are available in 3.5, 4.0 & 4.5mm diameters. Smooth shank screws are also available to accommodate C1 & C2 procedures. A comprehensive offering of offsets, dominoes, rod-to-rod and tulip-to-tulip cross connectors allows for greater intraoperative flexibility. Offering two styles of occipital plates with midline fixation points ensures optimal anatomical fit. The system allows for easier occipital cervical junction connection with its total freedom tulip design requiring less rod contouring.

Self-tapping, Self-drilling Screws facilitate accurate and secure placement

3.5 & 4.0mm - 8-30mm (2mm inc.) & 35 & 40mm

4.5mm - 20-50mm (5mm inc.) (14, 16 & 18mm Special Order)

3.5 & 4.0mm Smooth Shank Screws provide protection to neural elements. All screws have 15.6mm threads.