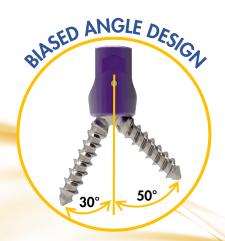

## **INNOVATIVE DESIGN**

The Reform® POCT System is a comprehensive solution for fusion of the Occipital, Cervical and Thoracic regions of the spine. The system offers low profile, top loading polyaxial screws with friction fit heads, providing excellent angulation in all planes. In addition, a bias angle of 50° is achievable with every screw allowing ease of rod insertion with minimal contouring. Screws are available in 3.5, 4.0 & 4.5mm diameters. Smooth shank screws are also available to accommodate C1 & C2 procedures. A comprehensive offering of offsets, dominoes, rod-to-rod and tulip-to-tulip cross connectors allows for greater intraoperative flexibility. Offering two styles of occipital plates with midline fixation points ensures optimal anatomical fit. The system allows for easier occipital cervical junction connection with its total freedom tulip design requiring less rod contouring.

## **REFORM® POCT SYSTEM**

Low Profile Polyaxial Screws provide excellent angulation (30°) in all planes and a biased angle (50°) for increased intraoperative flexibility. The markings on the top of the tulip signify the direction of the bias angle.