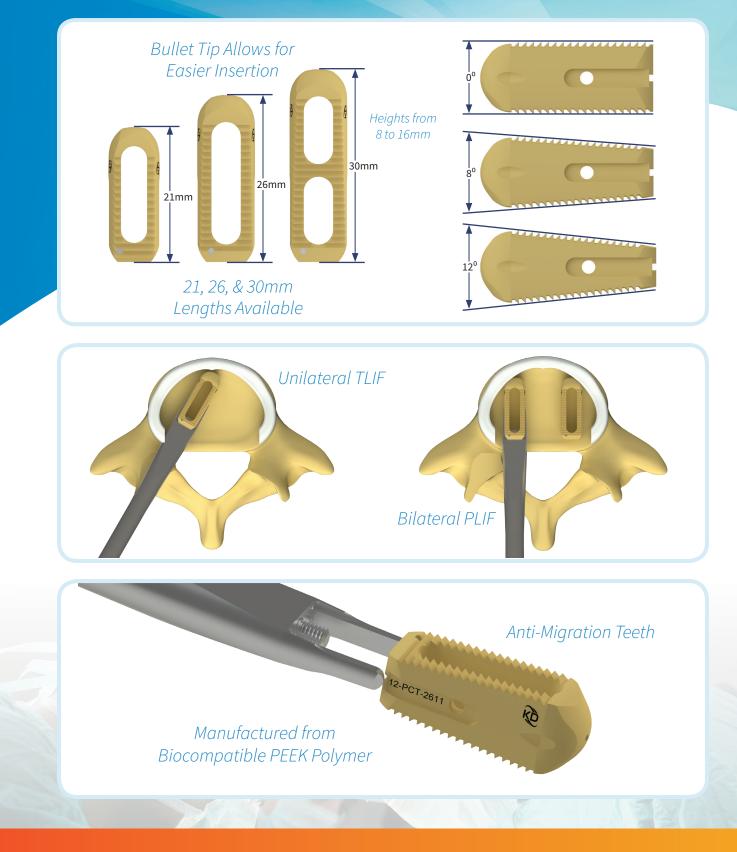

## INTESS<sup>®</sup> Lumbar Interbody System

12-PCN-2110

The INTESS® Lumbar Interbody System offers an optimal and simplistic solution for restoration of disc height and sagittal balance in the lumbar spine. The system encompasses anatomically designed PEEK lumbar interbody cages with numerous footprints designed to maximize versatility for a wide range of patient anatomy.

## FEATURES

Kalitec Medical 618 E. South Street, Suite 500, Orlando, FL 32801 USA info@kalitecmed.com (407) 545-2063