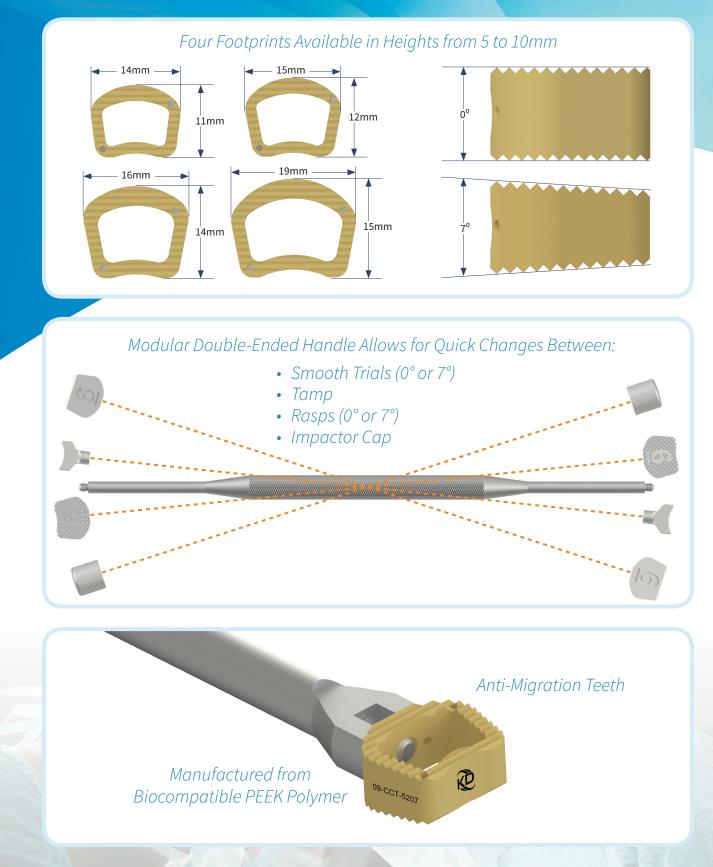

INTESS<sup>®</sup> Cervical Interbody System

0001

6

The INTESS® Cervical Interbody System offers an optimal and simplistic solution for restoration of disc height and sagittal balance in the cervical spine. The system encompasses anatomically designed PEEK cervical interbody cages with numerous footprints designed to maximize versatility for a wide range of patient anatomy.

## FEATURES

Kalitec Medical 618 E. South Street, Suite 500, Orlando, FL 32801 USA info@kalitecmed.com (407) 545-2063