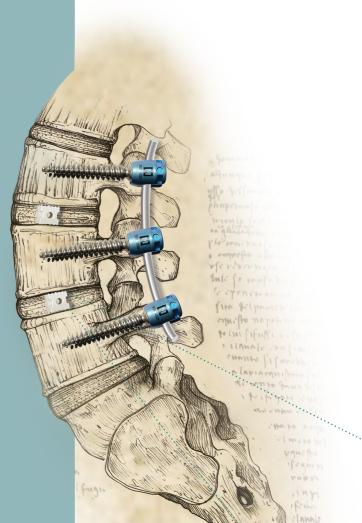

# **AUDERE TL**

**PEEK Spacer Technology** 

### **FEATURES**

- Bullet-shaped nose for effortless implant insertion
- Large graft windows create maximum contact between the graft and endplate
- Superior instrumentation for the most efficient application of implants
- Quick-release inserter prevents cage crossthreading and allows for easier implant insertion
- Sizes available for all surgical needs
- Strong, solid design for a more reliable implant
- Textured superior/inferior surfaces prevent expulsion in any direction