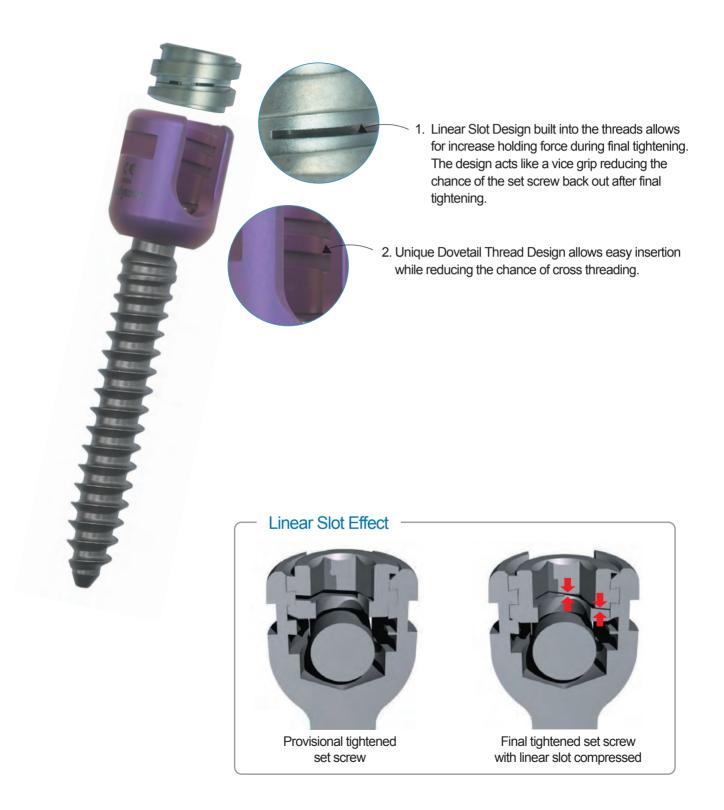

### Introduction

**ILIAD<sup>™</sup> Spinal Fixation System** provides simple and comprehensive stabilization solutions for spinal fixation. The Patented Reverse **DOVETAIL** Locking System with **LINEAR SLOT** is a foundation of the ILIAD<sup>™</sup> system. This unique thread design practically eliminates cross threading, prevents splaying of the screw head and increase the holding moment up to 30Nm.

#### ILIAD<sup>™</sup> Set Screw

Reverse Dovetail Locking System + Linear Slot Effect

- Prevents Cross Threading of set screw
- Prevents Twisting of the pedicle screw head
- Prevents Splaying of pedicle screw head
- Prevents set screw Back Out from the screw head

Linear Slot Design

Dovetail Thread