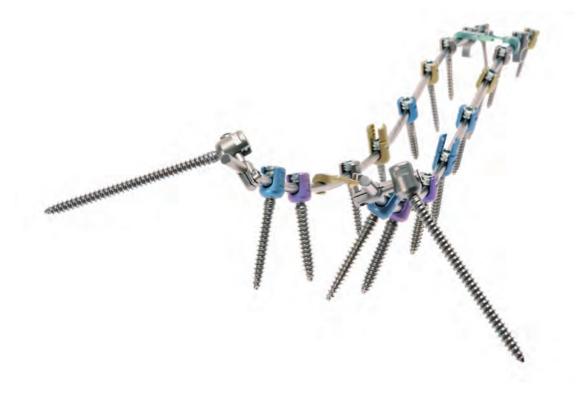

### Introduction

**ILIAD<sup>™</sup> Spinal Fixation System** provides simple and comprehensive stabilization solutions for spinal fixation. The Patented Reverse **DOVETAIL** Locking System with **LINEAR SLOT** is a foundation of the ILIAD<sup>™</sup> system. This unique thread design practically eliminates cross threading, prevents splaying of the screw head and increase the holding moment up to 30Nm.

- Outside Head Diameter : 13.80mm
- Reverse Dove Tail Thread
- Linear Slot in the middle of Set Screw
- Top-Loading, Top-Tightening, Self-Tapping Screws
- Oscillation Angle up to 60°
- Anodized Color-coding of Polyaxial Pedicle Screws by Diameter
- Accomodate Both 6.0 and 6.35 Rods.
- Material : Ti6Al-4V ELI per ASTM F136

#### ILIAD<sup>™</sup> Pedicle Screws

- 1. Available Screw Diameter 4.0 / 4.5 / 5.0 / 5.5 / 6.0 / 6.5 / 7.0 / 7.5 / 8.0 / 8.5mm
- 2. Available Screw Type Mono - & Poly Axial Reduction Mono - & Poly Axial Cannulated Mono - & Poly Axial
- 3. Oscillation Angle up to 60°
- 4. Accomodate both 6.0 and 6.35 Rods.

#### ILIAD<sup>™</sup> Rods

- 1. Titanium Alloy Rods / CoCr Rods Available
- 2. 6.0mm & 6.35mm Rod Diameter
- 3. Available in Pre-contoured and Straight Rod Configuration
- 4. Longest Available Size 500mm