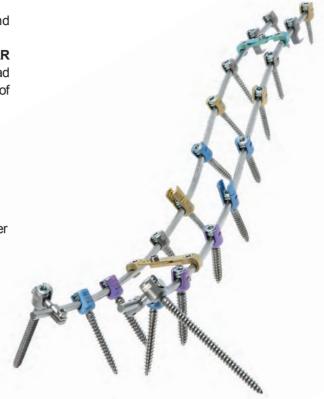

### Introduction

**ILIAD<sup>™</sup> Spinal Fixation System** provides simple and comprehensive stabilization solutions for spinal fixation. The Patented Reverse **DOVETAIL** Locking System with **LINEAR SLOT** is a foundation of the ILIAD<sup>™</sup> system. This unique thread design practically eliminates cross threading, prevents splaying of the screw head and increase the holding moment up to 30Nm.

- Outside Head Diameter : 13.80mm
- Reverse Dove Tail Thread
- Linear Slot in the middle of Set Screw
- Top-Loading, Top-Tightening, Self-Tapping Screws
- Oscillation Angle up to 60°
- Anodized Color-coding of Polyaxial Pedicle Screws by Diameter
- Accomodate Both 6.0 and 6.35 Rods.
- Material : Ti6Al-4V ELI per ASTM F136

#### ILIAD<sup>™</sup> Pedicle Screws

- 1. Available Screw Diameter 4.0 / 4.5 / 5.0 / 5.5 / 6.0 / 6.5 / 7.0 / 7.5 / 8.0 / 8.5mm
- 2. Available Screw Type Mono - & Poly Axial Reduction Mono - & Poly Axial Cannulated Mono - & Poly Axial
- 3. Oscillation Angle up to 60°
- 4. Accomodate both 6.0 and 6.35 Rods.

#### ILIAD<sup>™</sup> Rods

- 1. Titanium Alloy Rods / CoCr Rods Available
- 2. 6.0mm & 6.35mm Rod Diameter
- 3. Available in Pre-contoured and Straight Rod Configuration
- 4. Longest Available Size 500mm