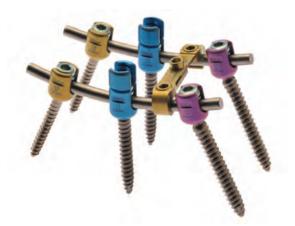

#### ILIAD<sup>™</sup> Set Screw

Reverse Dovetail Locking System + Linear Slot Effect

- Prevents Cross Threading of set screw
- Prevents Twisting of the pedicle screw head
- Prevents Splaying of pedicle screw head
- Prevents set screw Back Out from the screw head

Linear Slot Design

Dovetail Thread