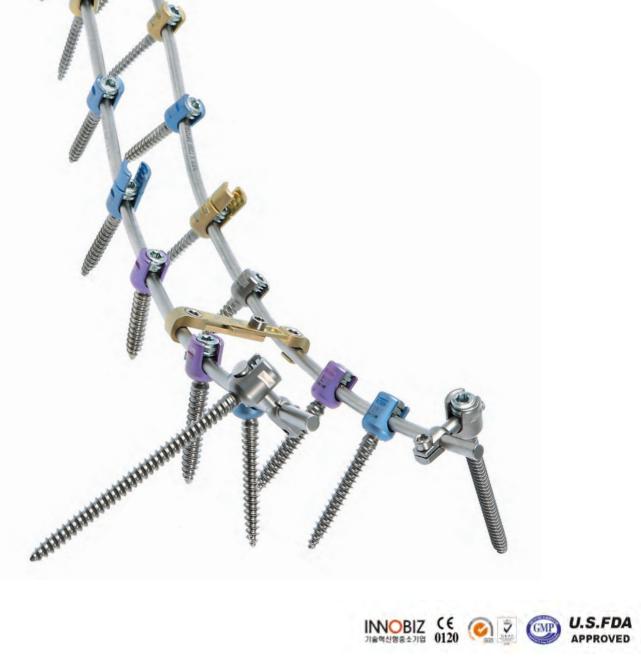

### Introduction

**ILIAD<sup>™</sup> Spinal Fixation System** provides simple and comprehensive stabilization solutions for spinal fixation. The Patented Reverse **DOVETAIL** Locking System with **LINEAR SLOT** is a foundation of the ILIAD<sup>™</sup> system. This unique thread design practically eliminates cross threading, prevents splaying of the screw head and increase the holding moment up to 30Nm.

- Outside Head Diameter : 13.80mm
- Reverse Dove Tail Thread
- Linear Slot in the middle of Set Screw
- Top-Loading, Top-Tightening, Self-Tapping Screws
- Oscillation Angle up to 60°
- Anodized Color-coding of Polyaxial Pedicle Screws by Diameter
- Accomodate Both 6.0 and 6.35 Rods.
- Material : Ti6Al-4V ELI per ASTM F136

#### ILIAD<sup>™</sup> Pedicle Screws

- 1. Available Screw Diameter 4.0 / 4.5 / 5.0 / 5.5 / 6.0 / 6.5 / 7.0 / 7.5 / 8.0 / 8.5mm
- 2. Available Screw Type Mono - & Poly Axial Reduction Mono - & Poly Axial Cannulated Mono - & Poly Axial
- 3. Oscillation Angle up to 60°
- 4. Accomodate both 6.0 and 6.35 Rods.

#### ILIAD<sup>™</sup> Rods

- 1. Titanium Alloy Rods / CoCr Rods Available
- 2. 6.0mm & 6.35mm Rod Diameter
- 3. Available in Pre-contoured and Straight Rod Configuration
- 4. Longest Available Size 500mm