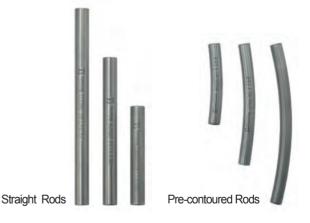

#### ILIAD<sup>™</sup> Rods

- 1. Titanium Alloy Rods / CoCr Rods Available
- 2. 6.0mm & 6.35mm Rod Diameter
- 3. Available in Pre-contoured and Straight Rod Configuration
- 4. Longest Available Size 500mm