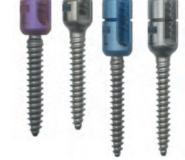

#### ILIAD<sup>™</sup> Pedicle Screws

- 1. Available Screw Diameter 4.0 / 4.5 / 5.0 / 5.5 / 6.0 / 6.5 / 7.0 / 7.5 / 8.0 / 8.5mm
- 2. Available Screw Type Mono - & Poly Axial Reduction Mono - & Poly Axial Cannulated Mono - & Poly Axial
- 3. Oscillation Angle up to 60°
- 4. Accomodate both 6.0 and 6.35 Rods.