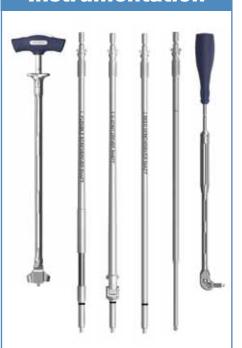

## Simple Instrumentation

- Standard, Flexible Shaft, U-Joint, Ball Hex and 90° Screwdriver options
- Simple All-in-One Guide with removable shaft
- · Same hex for entire system