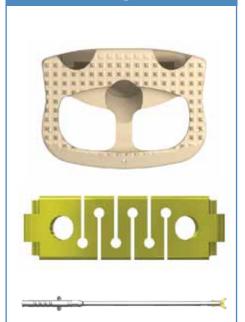

## One Step Locking Plate

- Reduces locking steps to one
- Absence of screw lock enables lagging for increased compression of the graft
- Simple Plate Inserter