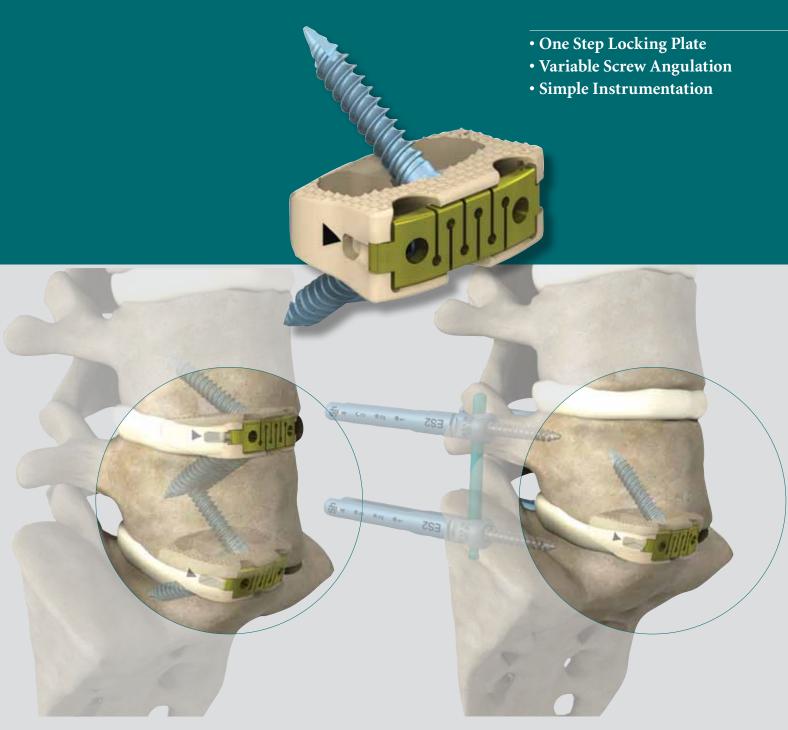

# AVS Anchor®-L Lumbar Cage System

**Integrated Fixation** 

**Supplemental Fixation** 

### AVS Anchor-L Lumbar Cage System

## One Step Locking Plate

- Reduces locking steps to one
- Absence of screw lock enables lagging for increased compression of the graft
- Simple Plate Inserter

## Variable Screw Angulation

- Allows 35 45° of sagittal angulation
- Self-drilling, self-tapping, dual lead screws
- Tapered minor diameter for increased insertion torque<sup>1</sup>

## Simple Instrumentation

- Standard, Flexible Shaft, U-Joint, Ball Hex and 90° Screwdriver options
- Simple All-in-One Guide with removable shaft
- · Same hex for entire system

#### One Device - Two Ways to Stabilize