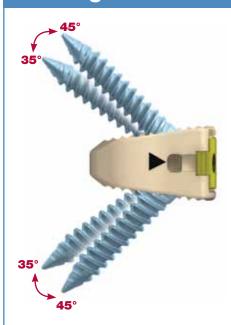

## Variable Screw Angulation

- Allows 35 45° of sagittal angulation
- Self-drilling, self-tapping, dual lead screws
- Tapered minor diameter for increased insertion torque<sup>1</sup>